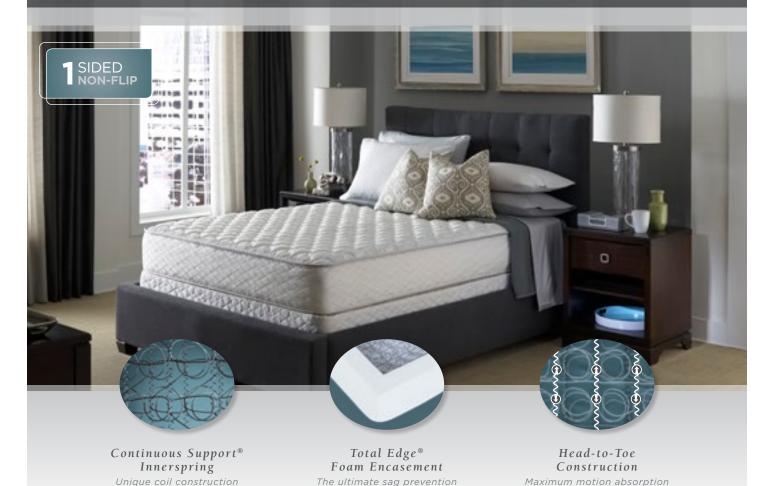

#### **INNERSPRING**

- 532 13 1/4 Gauge
- Continuous Wire Unit
- 9 Gauge Border Wire
- Posturized Center Third
- Total Edge® Foam Encasement
- Head-to-Toe Helicals

#### QUILTED PANEL

- FireBlocker®
- 1½" Serta® PillowSoft™ Foam

## TOP UPHOLSTERY

- Serta<sup>®</sup> Comfort XD™ Foam
- Serta® Insulator Pad

## **BOTTOM UPHOLSTERY**

- Base Support Pad
- Serta® Insulator Pad